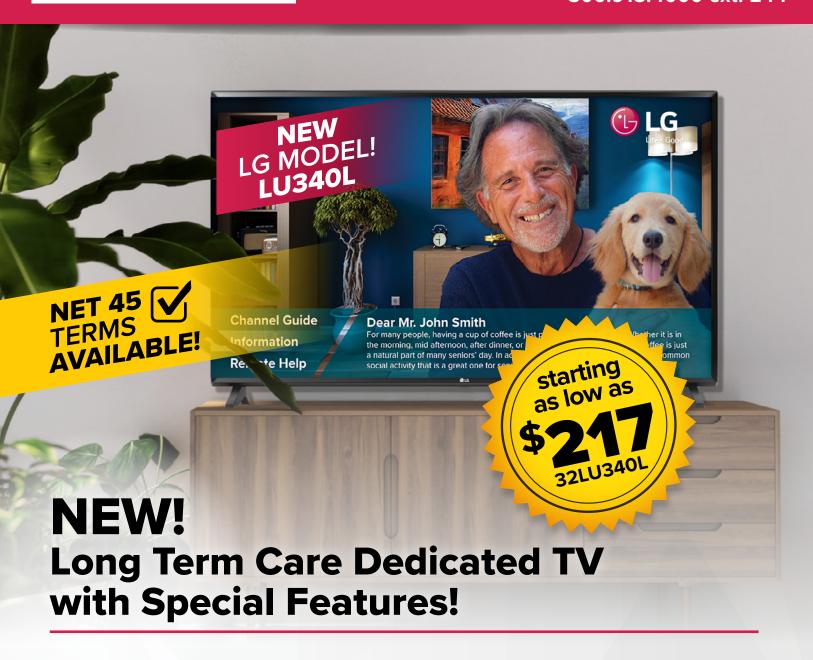

## **LU340L Series**

The LU340L series is created specifically for Long Term Care environments. Equipped with a large display font and large clock to enhance the ease of use for facility guests, these commercial-grade TVs are designed to provide the unique professional services in LTC facilities.

## **KEY FEATURES**

- · Large Font (volume, channel)
- Multi-IR to pair one TV with one remote
- Virtual Clock
- Simple Remote Controller with Larger buttons
- Welcome Screen / Welcome Video
- USB Cloning and USB Auto Playback
- IR Out
- Public Display Mode (Min/Max volume setting)
- Full 2 Year On Site Warranty

SKU: 32LU340L **32**"...... **\$ 217** SKU: 43LU340L **43**"...... **\$ 335**