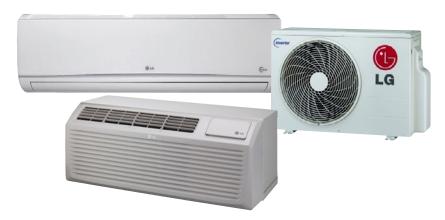

### **AIR CONDITIONERS**

LG PTAC and Duct-Free units are an economical way to cool and/or heat your rooms. Whether assessing construction costs, maintenance costs, or operating costs, these units allow for the flexibility to control energy expenses room-by-room, rather than building-by-building.